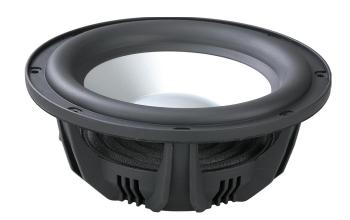

## PR259WA01 10¼" die cast, alu cone passive radiator

PR259WA01 is a passive unit designed for dedicated subwoofer applications - as partner for our active subwoofer units.

Due to low mechanical losses it masters equally well low level details and extreme dynamic requirements.

### **FEATURES**

- New optimized outer suspension (surround) for improved large-signal handling
- Extremely rigid alu cone for precise transient response
- Rigid die cast chassis with extensive venting for lower air flow speed reducing audible distortion
- Low-loss suspension (high Qm) for better reproduction of details and dynamics
- Conex spider for better durability under extreme conditions
- Custom tunable by adding one or more of the three extra weights (included)