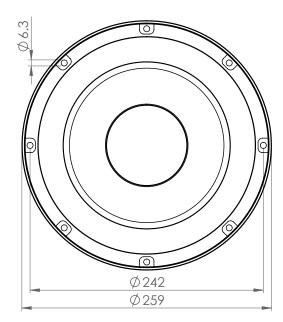

| ±20              |        |
|       | Total unit net weight excl. packaging                                                                                                                                                                                                                                                                                      | 1.62                                                         |                  | [kg]   |

Note 1 The unit is not burned in before shipping.

Note 2 The moving mass may be increased in 50 g steps up to a maximum of +350 g by adding one or more of the three extra weights that are included with the unit.

# **SPECIFICATIONS**



# PR259WA01 10%" die cast, alu cone passive radiator

## **OUTLINE DRAWING (nominal dimensions)**





May 1, 2017

### PACKAGING AND ORDERING INFORMATION

Part no. PR259WA01-01 Individual packaging (one piece per box), incl. 3 detachable weights

Latest update: July 1 2017