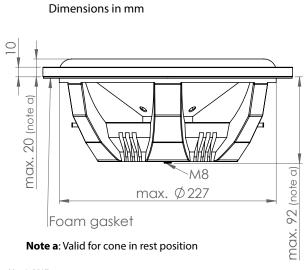

| ±20              |        |
|       | Total unit net weight excl. packaging                                                                                                                                                                                                                                                                                      | 1.62                                                         |                  | [kg]   |

Note 1 The unit is not burned in before shipping.

Note 2 The moving mass may be increased in 50 g steps up to a maximum of +350 g by adding one or more of the three extra weights that are included with the unit.

# **SPECIFICATIONS**



# PR259WA01 10%" die cast, alu cone passive radiator

## **OUTLINE DRAWING (nominal dimensions)**





May 1, 2017

### PACKAGING AND ORDERING INFORMATION

Part no. PR259WA01-01 Individual packaging (one piece per box), incl. 3 detachable weights

Latest update: July 1 2017